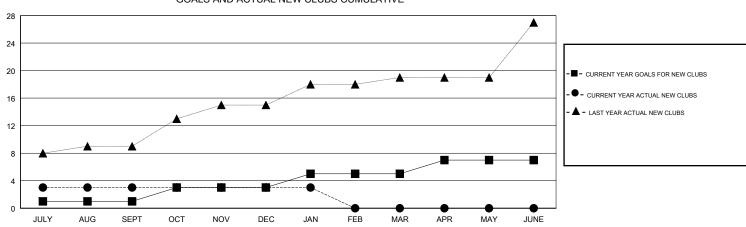

GOALS AND ACTUAL NEW CLUBS CUMULATIVE

| DROPPED CLUBS: 0 |     | 52 CLUBS OF 131 ADDED 1 OR MORE<br>NEW MEMBERS | GENDER DISTRIBUTION   MALE 5,302 (62.63%)   FEMALE 3,164 (37.37%) |  |       |
|------------------|-----|------------------------------------------------|-------------------------------------------------------------------|--|-------|
| DROPPED MEMBERS  |     |                                                | Women Percentage Fiscal Year Goal: 40%                            |  |       |
| DECEASED         | 11  | CLICK HERE FOR CUMULATIVE                      | TOTAL FAMILY UNIT MEMBERS                                         |  | 6,330 |
| CLUB CANCELLED 0 |     | MEMBERSHIP DATA                                |                                                                   |  | 4.040 |
| OTHER            | 510 |                                                | FAMILY MEMBERS PAYING HALF                                        |  | 4,016 |
| TOTAL            | 521 |                                                |                                                                   |  |       |