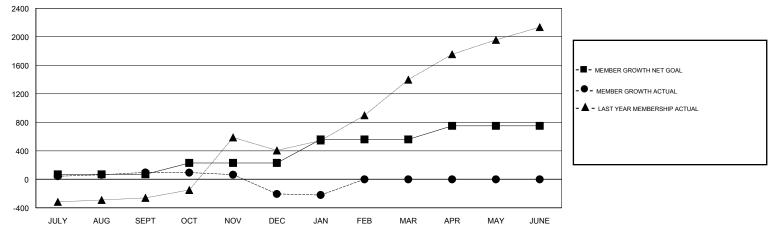

## JAYESH THAKKAR GMT:

| GMT: JAYESH THAKKAR |               |             | LOCATION INDIA |                                  |                           | GMT CA                  |                                                    |  |
|---------------------|---------------|-------------|----------------|----------------------------------|---------------------------|-------------------------|----------------------------------------------------|--|
|                     | Club          | s           |                | Members<br>RESULTS FOR 2018-2019 |                           |                         |                                                    |  |
|                     | RESULTS FOR   | R 2018-2019 |                |                                  |                           |                         |                                                    |  |
| QUARTER             | NEW CLUB GOAL | NEW CLUBS   | DROPPED CLUBS  | QUARTER                          | MEMBER GROWTH NET<br>GOAL | MEMBER GROWTH<br>ACTUAL | DROPPED<br>MEMBERS ACTUAL<br>(including transfers) |  |
| JULY/AUG/SEPT       | 1             | 3           | 0              | JULY/AUG/SEPT                    | 70                        | 240                     | 125                                                |  |
| OCT/NOV/DEC         | 2             | 0           | 0              | OCT/NOV/DEC                      | 160                       | 90                      | 374                                                |  |
| JAN/FEB/MAR         | 2             | 0           | 0              | JAN/FEB/MAR                      | 330                       | 20                      | 22                                                 |  |
| APR/MAY/JUNE        | 2             | 0           | 0              | APR/MAY/JUNE                     | 190                       | 0                       | 0                                                  |  |